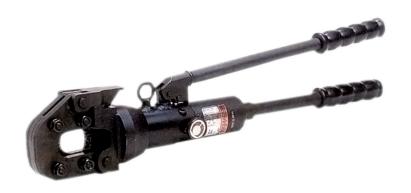

# Model No. HC32 Hydraulic Cutter

Cuts steel materials and cables up to 32mm

### Light weight portable hydraulic cutter features

- Guillotine type cutting for less jamming than shear type cutting.
- No set-up time required.
- All blades are easily replaceable.
- 180 degree rotating head allows for easy cutting positions.
- Flip-top latch for easy insertion of cutting material.