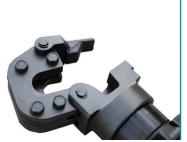

## Light weight portable hydraulic cutter features

- Guillotine type cutting for less jamming than shear type cutting.
- No set-up time required.
- All blades are easily replaceable.
- 180 degree rotating head allows for easy cutting positions.
- Flip-top latch for easy insertion of cutting material.

## **Cutting Capacity**

Wire Rope 6 x 7: 18mm Wire Rope 6 x 12: 24mm Wire Rope 6 x 19: 24mm Soft Steel Bar: 20mm Reinforcing Rod: 16mm Cu Strands: 24mm Al Strands: 24mm ACSR: 24mm Guy Wire 1 x 7: 20mm Guy Wire 1 x 19: 20mm CCP Cable: N/A