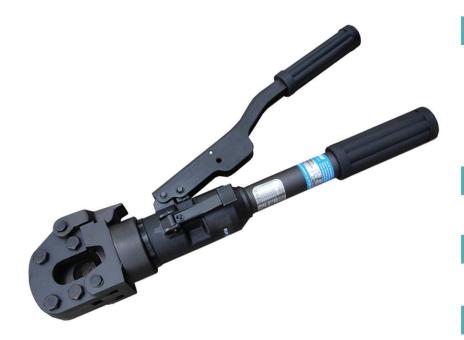

# Model No. HC24 Hydraulic Cutter

Cuts steel materials and cables up to 24mm

## Light weight portable hydraulic cutter features

- Guillotine type cutting for less jamming than shear type cutting.
- No set-up time required.
- All blades are easily replaceable.
- 180 degree rotating head allows for easy cutting positions.
- Flip-top latch for easy insertion of cutting material.

### **Specifications**

Maximum handle load: 274 N Single stage pumping Relief valve is not equipped Resevoir capactity: 70 cc

Output force: 76 kN

#### Size

430 (L) mm

#### Weight

4.0 kg